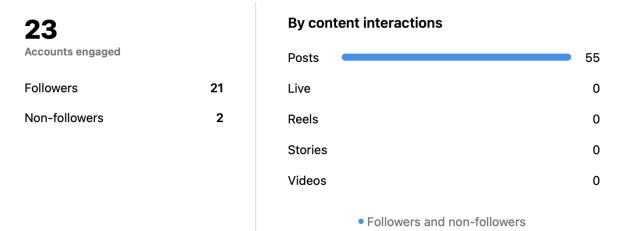

#### Top content based on engagement

Dec 18

Jan 3

Dec 22

Dec 16

Accounts engaged: The number of accounts that have interacted with your content, including in ads. Content includes posts, stories, reels, videos and live videos. Interactions can include actions such as likes, saves, comments, shares or replies. These metrics are estimated.

Followers: The number of followers that have seen your content.

Non-followers: The number of non-followers that have seen your content.

Post interactions: The number of likes, saves, comments and shares on your posts minus the number of unlikes, unsaves and deleted comments.