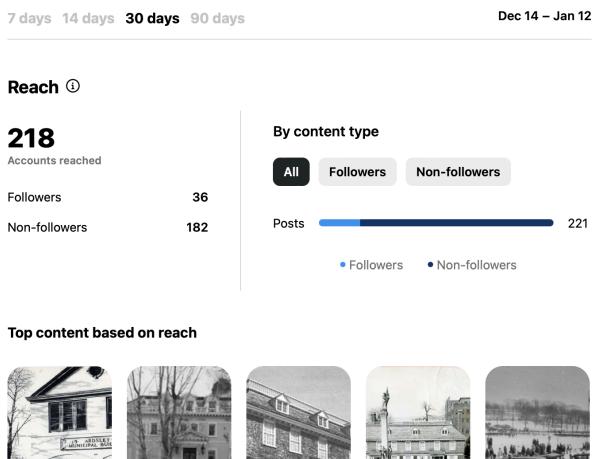

# **Ardsley Historical Society Instagram Analytics Report** For the Period Ending January 12, 2024

Accounts reached: The number of unique accounts that have seen your content, at least once, including in ads. Content includes posts, stories, reels, videos and live videos. Reach is different from impressions, which may include multiple views of your content by the same accounts. This metric is estimated.

Followers: The number of followers that have seen your content.

Non-followers: The number of non-followers that have seen your content.